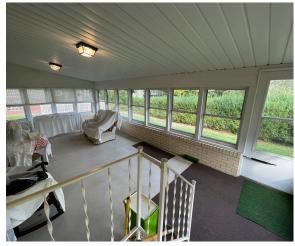

## **CLEAN RANCH HOME**

1,208 SF – Two-Car Garage – Alliance City Schools
Online & On-Site Bidding Available

Measurements are approximate and subject to actual survey.

REAL ESTATE: Stark County parcel #102799 – Nice, well cared for stone front ranch home situated on .23 acres. Main level having living room w/ stone fireplace, kitchen, large enclosed breezeway that leads to enclosed rear patio, two bedrooms, full bath and two-car garage. Full unfinished basement with gas FA furnace and central air. Home was built in 1956 with 1,208 SF. Real estate half year taxes are \$704.90. Great property with loads of potential. Home will be open auction day starting at 10:30 AM. Call Jeff Kiko with any questions on how to buy at an auction.