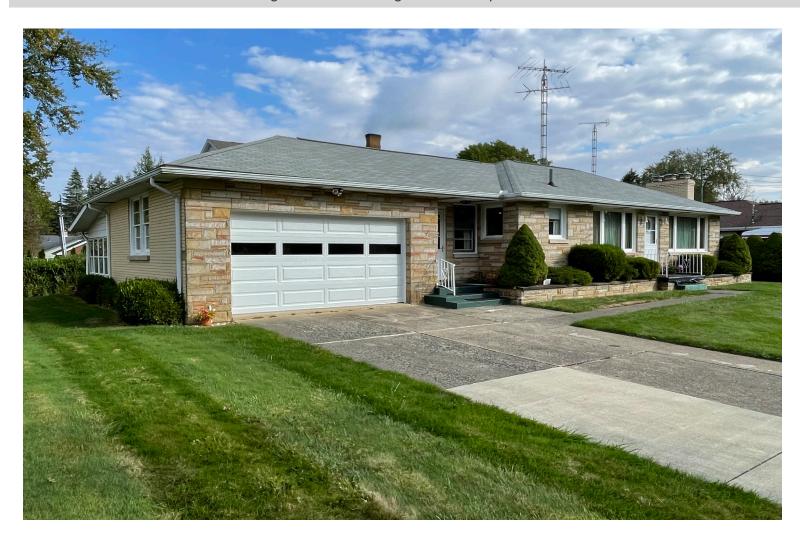

## **Clean Ranch Home** 1,208 SF - Two-Car Garage - Alliance City Schools

Online & On-Site Bidding Available

ABSOLUTE AUCTION, all sells to the highest bidder. Location:

965 Parkside Dr., Alliance, OH 44601

## **CLEAN RANCH HOME**

1,208 SF – Two-Car Garage – Alliance City Schools
Online & On-Site Bidding Available

Measurements are approximate and subject to actual survey.

REAL ESTATE: Stark County parcel #102799 – Nice, well cared for stone front ranch home situated on .23 acres. Main level having living room w/ stone fireplace, kitchen, large enclosed breezeway that leads to enclosed rear patio, two bedrooms, full bath and two-car garage. Full unfinished basement with gas FA furnace and central air. Home was built in 1956 with 1,208 SF. Real estate half year taxes are \$704.90. Great property with loads of potential. Home will be open auction day starting at 10:30 AM. Call Jeff Kiko with any questions on how to buy at an auction.